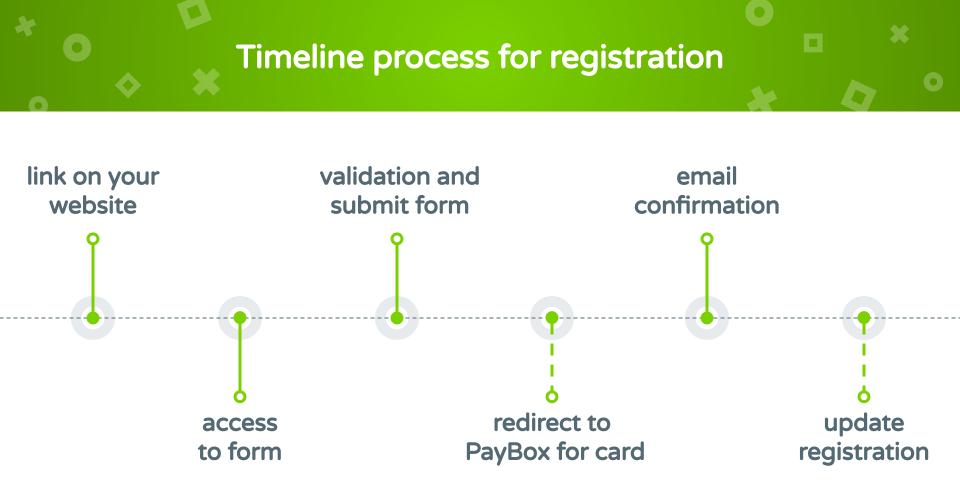

## I am Fabrice Monseigne I am here to present you our solution for registrations and payments.



# REGISTRATION EVERYWHERE

Relies on the fast and secure API PayBag for credit card payments





### Two web applications

### Registration

A nice personalized and dynamic form to have the information necessary to the success of the event.

#### Dashboard

A table lets you monitor real-time registrations and shares data with other services.

## 83,345 registrations

78,441 with payments on 70 events

## 3,658,814€ by credit card

59,829 authorized payments - 4,074,882€ in all (transfer, etc.)

### No interruption of service Since May 2015

Updated 11/12/2020

## Maps of orders

0



## Registration

Right datas for organizer

\*

Clermont Auvergne



### A visual form during the registration period

Some fields are required for the financial service. Then the organizer can specify which fields he would be displayed. The prices and available payment types.

| 1944                          |  |  |
|-------------------------------|--|--|
|                               |  |  |
| 2.4                           |  |  |
| ms (Séparés Par Des Virgules) |  |  |
|                               |  |  |
|                               |  |  |
| ce : +3312345(                |  |  |
|                               |  |  |
|                               |  |  |
|                               |  |  |
|                               |  |  |
|                               |  |  |
|                               |  |  |
|