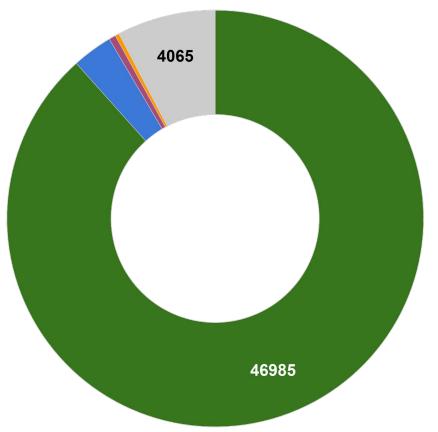

## 83,345 registrations

78,441 with payments on 70 events

## 3,658,814€ by credit card

59,829 authorized payments - 4,074,882€ in all (transfer, etc.)